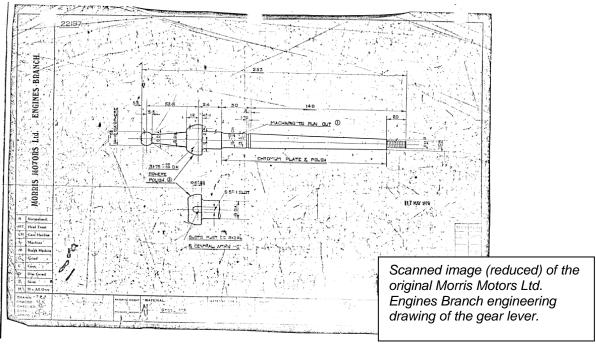

## Supplemental Information for 443-055 or AAA5582 Gear Shift Lever MG TC, TD, TF

As a Charter Member of the British Motor Industry Heritage Trust, original factory blue prints for some parts were made available to us to facilitate their accurate reproduction. This shift lever is one of those items. We do use a better grade of steel and chrome the entire shaft for maximum durability. The overall length of this shift lever is 253 MM (9.96"), which is sometimes questioned because many of the original shift levers were shortened to reduce the length of the throw in a gear change. The threads are 8mm x 1.0, as original. Some original shafts were rethreaded 5/16 to accept an aftermarket shift knob. If your knob does not fit the new gearshift, do not force it. Check the threads in the knob with a bolt of known threadform. New chrome jam nuts (8.0mm x 1.0) are available (order 311-180). Precise reproductions of the original shift knob are available as well (order 228-290).