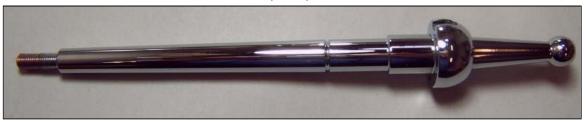

## Supplemental Information for 443-055 or AAA5582 Gear Shift Lever MG TC, TD, TF

As a Charter Member of the British Motor Industry Heritage Trust, original factory blue prints for some parts were made available to us to facilitate their accurate reproduction. This shift lever is one of those items. We do use a better grade of steel and chrome the entire shaft for maximum durability. The overall length of this shift lever is 253 MM (9.96"), which is sometimes questioned because many of the original shift levers were shortened to reduce the length of the throw in a gear change. The threads are 8mm x 1.0, as original. Some original shafts were rethreaded 5/16 to accept an aftermarket shift knob. If your knob does not fit the new gearshift, do not force it. Check the threads in the knob with a bolt of known threadform. New chrome jam nuts (8.0mm x 1.0) are available (order 311-180). Precise reproductions of the original shift knob are available as well (order 228-290).