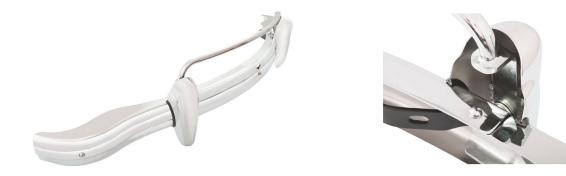

## **General Information**

These badge bars are a reproduction of the original factory option badge bars and fit in the void between the bumper face and the overrider.

The badge bar can fitted with or without the optional factory option spot/fog lamp brackets as these are also fitted in the void between the bumper face and overrider but attach direct to the bumper.

The badge bar has a boss attached to the fixing brackets which should allow the tightening of the bolts holding the overrider so that the badge bar is held firm. If a spot/fog lamp bracket is not used, you may need to use some packing washers to help fill the void.