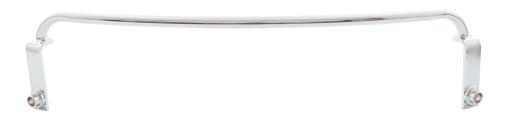

## **General Information**

These badge bars are a reproduction of the original factory option badge bars and fit in the void between the bumper face and the overrider.

The badge bar can fitted with or without the optional factory option spot/fog lamp brackets as these are also fitted in the void between the bumper face and overrider but attach direct to the bumper.

The badge bar has a boss attached to the fixing brackets which should allow the tightening of the bolts holding the overrider so that the badge bar is held firm. If a spot/fog lamp bracket is not used, you may need to use some packing washers to help fill the void.