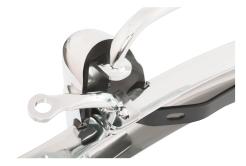

The badge bar has a boss attached to the fixing brackets which should allow the tightening of the bolts holding the overrider so that the badge bar is held firm. If a spot/fog lamp bracket is not used, you may need to use some packing washers to help fill the void.